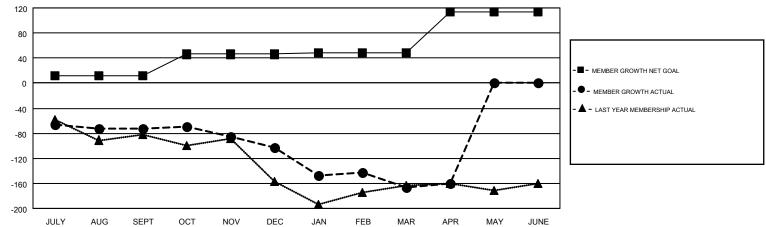

## GMT MONTHLY MEMBERSHIP PROGRESS REPORT

Results as of: 4/30/2018

**LOCATION: OREGON** 

Multiple District 36

**HOWARD HUDSON** GMT CA 1

| Clubs         |               |           |               | Members               |                           |                         |                                                    |  |
|---------------|---------------|-----------|---------------|-----------------------|---------------------------|-------------------------|----------------------------------------------------|--|
|               | RESULTS FOR   | 2017-2018 |               | RESULTS FOR 2017-2018 |                           |                         |                                                    |  |
| QUARTER       | NEW CLUB GOAL | NEW CLUBS | DROPPED CLUBS | QUARTER               | MEMBER GROWTH NET<br>GOAL | MEMBER GROWTH<br>ACTUAL | DROPPED<br>MEMBERS ACTUAL<br>(including transfers) |  |
| JULY/AUG/SEPT | 0             | 0         | 0             | JULY/AUG/SEPT         | 12                        | 97                      | 157                                                |  |
| OCT/NOV/DEC   | 2             | 0         | 0             | OCT/NOV/DEC           | 34                        | 83                      | 108                                                |  |
| JAN/FEB/MAR   | 1             | 0         | 1             | JAN/FEB/MAR           | 2                         | 115                     | 146                                                |  |
| APR/MAY/JUNE  | 4             | 0         | 1             | APR/MAY/JUNE          | 66                        | 28                      | 19                                                 |  |