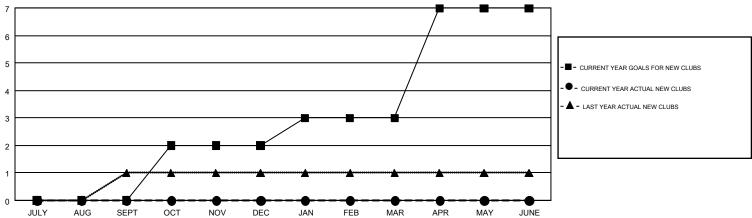

## GMT MONTHLY MEMBERSHIP PROGRESS REPORT

Results as of: 4/30/2018

**LOCATION: OREGON** 

Multiple District 36

**HOWARD HUDSON** GMT CA 1

| Clubs         |               |           |               | Members               |                           |                         |                                                    |  |
|---------------|---------------|-----------|---------------|-----------------------|---------------------------|-------------------------|----------------------------------------------------|--|
|               | RESULTS FOR   | 2017-2018 |               | RESULTS FOR 2017-2018 |                           |                         |                                                    |  |
| QUARTER       | NEW CLUB GOAL | NEW CLUBS | DROPPED CLUBS | QUARTER               | MEMBER GROWTH NET<br>GOAL | MEMBER GROWTH<br>ACTUAL | DROPPED<br>MEMBERS ACTUAL<br>(including transfers) |  |
| JULY/AUG/SEPT | 0             | 0         | 0             | JULY/AUG/SEPT         | 12                        | 97                      | 157                                                |  |
| OCT/NOV/DEC   | 2             | 0         | 0             | OCT/NOV/DEC           | 34                        | 83                      | 108                                                |  |
| JAN/FEB/MAR   | 1             | 0         | 1             | JAN/FEB/MAR           | 2                         | 115                     | 146                                                |  |
| APR/MAY/JUNE  | 4             | 0         | 1             | APR/MAY/JUNE          | 66                        | 28                      | 19                                                 |  |